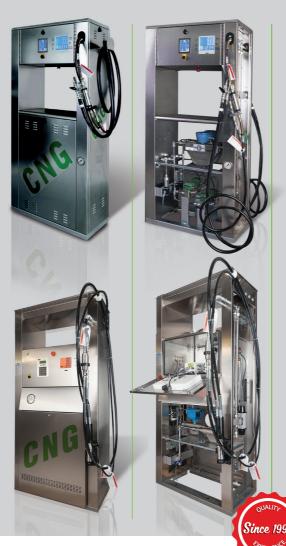

CNG DISPENSER
Prima

## **CNG DISPENSER FEATURES**

- ATEX, CE certified
- Compatibility with World Wide Voltages
- Easy to read full control display
- Pressure and temperature control system for filling safety
- Flow control system for a quick shift between stages
- NGV1 and NGV2