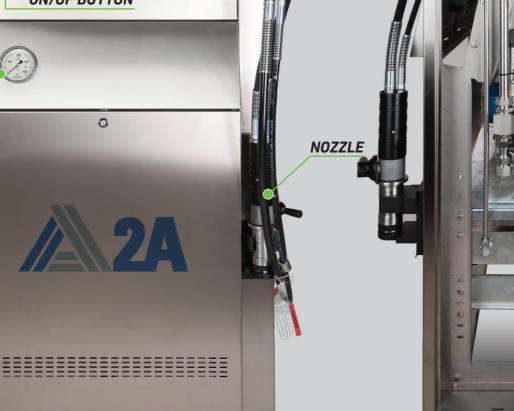

# Long term accuracy -High reliability

World-class quality assured dispenser

EMERCENCY SHUTOFF VALVE

**DISPLAY** 

**KEYPAD** 

**HOSE MUSTER** 

BREAKAWAY

COUPLING

**PRESSURE** 

**TRANSMETER** 

PNEUMATIC OR SOLENOID

VALVE

**FILTER** 

- Battery backup display
- Avaliabilty to sales in terms of kg or m3
- Display of total sale, unit price and totalizers
- Fill and vent hoses with safety breakaway coupling
- Interfaces with all common card readers