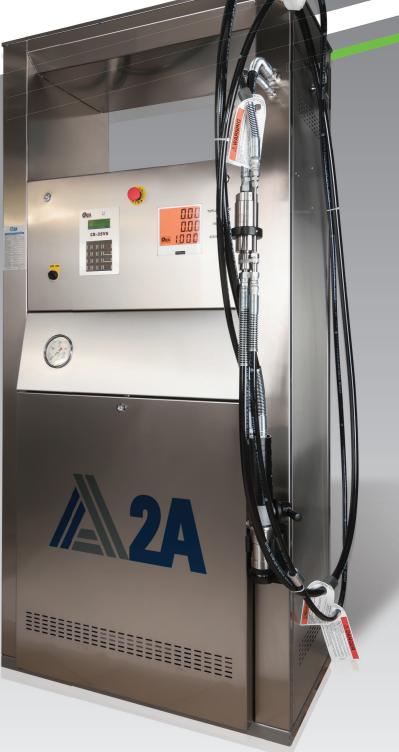

# Long term accuracy -High reliability

World-class quality assured dispenser

EMERCENCY SHUTOFF VALVE

**DISPLAY** 

**KEYPAD** 

**HOSE MUSTER** 

BREAKAWAY

COUPLING

## **CNG DISPENSER FEATURES**

- ATEX, CE certified
- Compatibility with World Wide Voltages
- Easy to read full control display
- Pressure and temperature control system for filling safety
- Flow control system for a quick shift between stages
- NGV1 and NGV2

**PRESSURE** 

**TRANSMETER** 

PNEUMATIC OR SOLENOID

VALVE

**FILTER** 

- Battery backup display
- Avaliabilty to sales in terms of kg or m3
- Display of total sale, unit price and totalizers
- Fill and vent hoses with safety breakaway coupling
- Interfaces with all common card readers