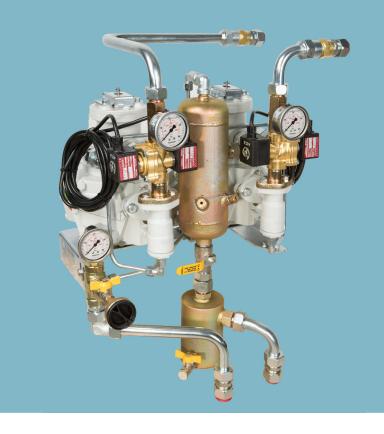

## **LPG HYDRAULIC GROUP**

## **Product Features**

| Nominal pipe diameter                                                       | 25 mm                        |
|-----------------------------------------------------------------------------|------------------------------|
| Inlet/Outlet (DN)                                                           |                              |
| Maxiumum flow rate (Qmax)                                                   | 50 (both types) L/Min        |
| Minimum flow rate (Qmin)                                                    | 5 L/Min                      |
| Minimum measured quantity                                                   | 5 L                          |
| Cyclic volume                                                               | 0,5 L                        |
| Measured liquid                                                             | LPG                          |
| Liquid density                                                              | 500 to 650 kg/m <sup>3</sup> |
| Temperature range of liquid                                                 | (-10 to 50)°C                |
| Pressure range of liquid                                                    | 7 to 25 bar                  |
| Accuracy class                                                              | 1                            |
| Mechanical class                                                            | M1                           |
| Temperature range of ambient                                                | (-25 to +55)°C               |
| Thanks to EC type approval it can be implemented in all dispenser which has |                              |