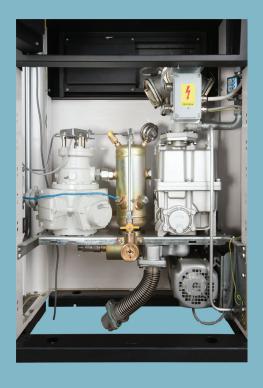

## **COMBO HYDRAULIC GROUP**

## **Product Features**

| Nominal pipe diameter Inlet/ | 25 mm                     |
|------------------------------|---------------------------|
| Outlet (DN)                  |                           |
| Maxiumum flow rate (Qmax)    | 50 (both types) L/Min     |
| Minimum flow rate (Qmin)     | 5 L/Min                   |
| Minimum measured quantity    | 5 L                       |
| Cyclic volume                | 0,5 L                     |
| Measured liquid              | LPG and Diesel / Gasoline |
| Liquid density               | 500 to 650 kg/m³          |
| Temperature range of liquid  | (-10 to 50)°C             |
| Pressure range of liquid     | 7 to 25 bar               |
| Accuracy class               | 0,5                       |
| Mechanical class             | M2                        |
| Temperature range of ambient | (-25 to +55)°C            |
|                              |                           |