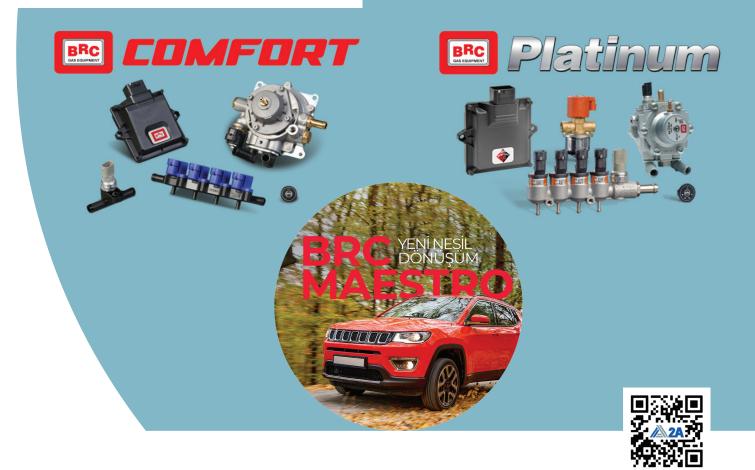

## **BRC KITS**

|                                       | Sequent Comfort      | Sequent Platinum     | BRC Maestro       |
|---------------------------------------|----------------------|----------------------|-------------------|
| Cylinders                             | 3-4                  | 3-4-5-6-8            | 3-4-5-6-8-12      |
| LPG ECU connector                     | FCI 32 Pin           | FCI 32 Pin           | FCI 112 Pin       |
| Gas ECU body material                 | Aluminium-Plastic    | Aluminium-Plastic    | Aluminium-Plastic |
| Gas shut-off solenoid valve           | 2                    | 2                    | 2                 |
| Reducer Coolant inlet outlet elbows   | Plastic              | Plastic              | Plastic           |
| Internal petrol injectors emulation   | (√)                  | (√)                  | (√)               |
|                                       | Resistive            | Resistive            | Resistive         |
| Gas pressure imput integrated on rail | Χ                    | (√)                  | (√)               |
| Gas temp. imput integrated on rail    | Χ                    | (√)                  | (√)               |
| Water temperature sensor on reducer   | (√)                  | (√)                  | (√)               |
| N lambda oxygen imput                 | 1                    | 1                    | 2                 |
| RPM signal                            | (√)                  | (√)                  | (√)               |
| MAP sensor                            | LPG/Only calibration | LPG/Only calibration | Included          |
|                                       | CNG/Included         | CNG/Included         |                   |
| Communication with OBD (K and CAN)    | Х                    | (√)                  | 2X CAN, UART, LIN |
| Sequential fuel switch over           | (√)                  | (√)                  | (√)               |
| Injectors type                        | Gemini               | INO3 MYO9            | INO3 MY09         |
| Gas level indicator                   | Switch               | Switch               | Switch            |
|                                       |                      |                      |                   |